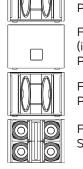

### PRESET USAGE REFERENCE

### 3-way cardioid system

4-way cardioid system

Fly Sub 12L PRESET 3

Fly Sub 12L PRESET 3

Fly 6L Stack

Fly Sub 15 or Flv Sub 18 PRESET 3