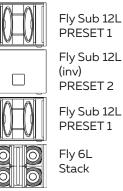

### PRESET USAGE REFERENCE

## 3-way system

4-way system

Fly Sub 12L PRESET 1 Fly Sub 12L

Fly 6L Stack

PRESET 1

### 3-way cardioid system

4-way cardioid system