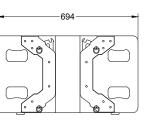

## DIMENSIONS

## **SPECIFICATIONS**

| Frequency response (-10dB) | 60 – 220 Hz                                                |
|----------------------------|------------------------------------------------------------|
| Max SPL (calculated)       | 134,5 dB                                                   |
| LF Transducer              | 2 x 12", 2,5" VC                                           |
| Amplifier power            | 1400 W                                                     |
| Amplifier                  | Class D, fan cooling, DSP                                  |
| Input sensitivity          | +4 dBV                                                     |
| Settings                   | 4 switchable presets                                       |
| Connectors                 | XLR in + XLR out, Powercon mains in,<br>Powercon mains out |
| Dimensions (W x H x D)     | 496 x 380 x 694 mm                                         |
| Netweight                  | 36 kg                                                      |
| Shipping weight            | 39 kg                                                      |
| Mounting                   | Integrated flying hardware                                 |
| Enclosure materials        | Plywood; wear-resistant paint                              |
| Grill                      | Steel grill, acoustically transparent back-<br>ing         |
| Color                      | Black                                                      |
|                            |                                                            |