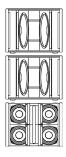

### PRESET USAGE REFERENCE

## 3-way system

4-way system

Fly Sub 12L PRESET 1 Fly Sub 12L

Fly 6L Stack

PRESET 1