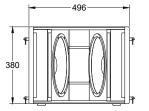

## DIMENSIONS

## **SPECIFICATIONS**

| Frequency response (-10dB) | 60 – 220 Hz                                                |
|----------------------------|------------------------------------------------------------|
| Max SPL (calculated)       | 134,5 dB                                                   |
| LF Transducer              | 2 x 12", 2,5" VC                                           |
| Amplifier power            | 1400 W                                                     |
| Amplifier                  | Class D, fan cooling, DSP                                  |
| Input sensitivity          | +4 dBV                                                     |
| Settings                   | 4 switchable presets                                       |
| Connectors                 | XLR in + XLR out, Powercon mains in,<br>Powercon mains out |
| Dimensions (W x H x D)     | 496 x 380 x 694 mm                                         |
| Netweight                  | 36 kg                                                      |
| Shipping weight            | 39 kg                                                      |
| Mounting                   | Integrated flying hardware                                 |
| Enclosure materials        | Plywood; wear-resistant paint                              |
| Grill                      | Steel grill, acoustically transparent back-<br>ing         |
| Color                      | Black                                                      |
|                            |                                                            |