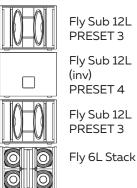

### PRESET USAGE REFERENCE

Fly Sub 12L PRESET 3

Fly Sub 12L PRESET 3

Fly 6L Stack

Fly Sub 15 or Flv Sub 18 PRESET 3