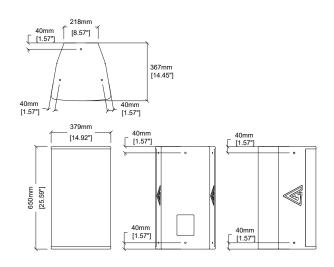

#### **DIMENSIONS**

#### **SPECIFICATIONS**

| Frequency Response (-10dB)  Max SPL <sup>1</sup> Sensitivity (1W/1m)  LF Driver  HF Driver  HF Driver  Nominal Coverage Angle (H x V)  Impedance  Nominal power <sup>2</sup> Connectors  Dimensions (W × H × D)  Weight (Net/Shipping)  Mounting options  Weather protection  Enclosure material  Speaker protection  Sensitivity (1W/1m)  98 dB  12", 3" VC  1,5", 2,8" VC  80 x 70 deg  8 Ohm  500 W  700 W  80 x 70 deg  8 Ohm  970 x 650 x 367 mm  24 kg / 26 kg  M10 mounting points  IP54  Plywood, wear-resistant paint  Steel grill, acoustically transparent backing                                                                                                                                                                                                                                                                                                                                                                                                                                                                                                                                                                                                                                                                                                                                                                                                                                                                                                                                                                                                                                                                                                                                                                                                                                                                                                                                                                                                                                                                                                                                                  |                        |                                      |
|--------------------------------------------------------------------------------------------------------------------------------------------------------------------------------------------------------------------------------------------------------------------------------------------------------------------------------------------------------------------------------------------------------------------------------------------------------------------------------------------------------------------------------------------------------------------------------------------------------------------------------------------------------------------------------------------------------------------------------------------------------------------------------------------------------------------------------------------------------------------------------------------------------------------------------------------------------------------------------------------------------------------------------------------------------------------------------------------------------------------------------------------------------------------------------------------------------------------------------------------------------------------------------------------------------------------------------------------------------------------------------------------------------------------------------------------------------------------------------------------------------------------------------------------------------------------------------------------------------------------------------------------------------------------------------------------------------------------------------------------------------------------------------------------------------------------------------------------------------------------------------------------------------------------------------------------------------------------------------------------------------------------------------------------------------------------------------------------------------------------------------|------------------------|--------------------------------------|
| Sensitivity (1W/1m)  LF Driver  HF Driver  HF Driver  Nominal Coverage Angle (H x V)  Impedance  Nominal power 2  Connectors  Dimensions (W × H × D)  Weight (Net/Shipping)  Mounting options  Weather protection  Enclosure material  Speaker protection  LF Driver  1,5", 2,8" VC  80 x 70 deg  8 Ohm  500 W  Character Sensitivity (1x V)  379 x 650 x 367 mm  24 kg / 26 kg  M10 mounting points  IP54  Plywood, wear-resistant paint  Steel grill, acoustically transparent                                                                                                                                                                                                                                                                                                                                                                                                                                                                                                                                                                                                                                                                                                                                                                                                                                                                                                                                                                                                                                                                                                                                                                                                                                                                                                                                                                                                                                                                                                                                                                                                                                               | 50 - 19000 Hz          | Frequency Response (-10dB)           |
| LF Driver HF Driver 12", 3" VC HF Driver 1,5", 2,8" VC Nominal Coverage Angle (H x V)  Impedance Nominal power 2 Connectors Dimensions (W × H × D) Weight (Net/Shipping) Mounting options Weather protection Enclosure material Speaker protection  12", 3" VC 1,5", 2,8" VC 80 x 70 deg 80 hm 80 hm 80 year 90 W 91                                                                                                                                                                                                                                                                                                                                                                                                                                                                                                                                                                                                                                                                                                                                                                                                                                                                                                                                                                                                                                                                                                                                                                                                                                                                                                                                                                                                                                                                                                                                                                                                                                                                                                                                                                                                           | 134 dB                 | Max SPL <sup>1</sup>                 |
| HF Driver  1,5", 2,8" VC  Nominal Coverage Angle (H x V)  Impedance  Nominal power 2  Connectors  Dimensions (W × H × D)  Weight (Net/Shipping)  Mounting options  Weather protection  Enclosure material  Speaker protection  1,5", 2,8" VC  80 x 70 deg  8 Ohm  9 Thoenix  379 x 650 x 367 mm  24 kg / 26 kg  M10 mounting points  IP54  Plywood, wear-resistant paint  Steel grill, acoustically transparent                                                                                                                                                                                                                                                                                                                                                                                                                                                                                                                                                                                                                                                                                                                                                                                                                                                                                                                                                                                                                                                                                                                                                                                                                                                                                                                                                                                                                                                                                                                                                                                                                                                                                                                | 98 dB                  | Sensitivity (1W/1m)                  |
| Nominal Coverage Angle (H x V)  Impedance  Nominal power 2  Connectors  Dimensions (W × H × D)  Weight (Net/Shipping)  Mounting options  Weather protection  Enclosure material  Speaker protection  Impedance  8 Ohm  8 Ohm  8 Ohm  9 A Son W  Phoenix  379 x 650 x 367 mm  24 kg / 26 kg  MIO mounting points  IP54  Plywood, wear-resistant paint  Steel grill, acoustically transparent                                                                                                                                                                                                                                                                                                                                                                                                                                                                                                                                                                                                                                                                                                                                                                                                                                                                                                                                                                                                                                                                                                                                                                                                                                                                                                                                                                                                                                                                                                                                                                                                                                                                                                                                    | 12", 3" VC             | LF Driver                            |
| Impedance 8 Ohm Nominal power 2 500 W Connectors Phoenix Dimensions (W × H × D) 379 x 650 x 367 mm Weight (Net/Shipping) 24 kg / 26 kg Mounting options M10 mounting points Weather protection IP54 Enclosure material Plywood, wear-resistant paint Speaker protection Steel grill, acoustically transparent                                                                                                                                                                                                                                                                                                                                                                                                                                                                                                                                                                                                                                                                                                                                                                                                                                                                                                                                                                                                                                                                                                                                                                                                                                                                                                                                                                                                                                                                                                                                                                                                                                                                                                                                                                                                                  | 1,5", 2,8" VC          | HF Driver                            |
| Nominal power 2 Connectors Phoenix Dimensions (W × H × D) Weight (Net/Shipping) Mounting options Weather protection Enclosure material Speaker protection Screen Services Serv | 80 x 70 deg            | Nominal Coverage Angle (H x V)       |
| Connectors Phoenix  Dimensions (W × H × D) 379 x 650 x 367 mm  Weight (Net/Shipping) 24 kg / 26 kg  Mounting options M10 mounting points  Weather protection IP54  Enclosure material Plywood, wear-resistant paint  Speaker protection Steel grill, acoustically transparent                                                                                                                                                                                                                                                                                                                                                                                                                                                                                                                                                                                                                                                                                                                                                                                                                                                                                                                                                                                                                                                                                                                                                                                                                                                                                                                                                                                                                                                                                                                                                                                                                                                                                                                                                                                                                                                  | 8 Ohm                  | Impedance                            |
| Dimensions (W × H × D) 379 x 650 x 367 mm  Weight (Net/Shipping) 24 kg / 26 kg  Mounting options M10 mounting points  Weather protection IP54  Enclosure material Plywood, wear-resistant paint  Speaker protection Steel grill, acoustically transparent                                                                                                                                                                                                                                                                                                                                                                                                                                                                                                                                                                                                                                                                                                                                                                                                                                                                                                                                                                                                                                                                                                                                                                                                                                                                                                                                                                                                                                                                                                                                                                                                                                                                                                                                                                                                                                                                      | 500 W                  | Nominal power <sup>2</sup>           |
| Weight (Net/Shipping) 24 kg / 26 kg Mounting options Weather protection Enclosure material Speaker protection Speaker protection Speaker protection Weight (Net/Shipping) 24 kg / 26 kg M10 mounting points IP54 Plywood, wear-resistant paint Steel grill, acoustically transparent                                                                                                                                                                                                                                                                                                                                                                                                                                                                                                                                                                                                                                                                                                                                                                                                                                                                                                                                                                                                                                                                                                                                                                                                                                                                                                                                                                                                                                                                                                                                                                                                                                                                                                                                                                                                                                           | Phoenix                | Connectors                           |
| Mounting options M10 mounting points  Weather protection IP54  Enclosure material Plywood, wear-resistant paint  Speaker protection Steel grill, acoustically transparent                                                                                                                                                                                                                                                                                                                                                                                                                                                                                                                                                                                                                                                                                                                                                                                                                                                                                                                                                                                                                                                                                                                                                                                                                                                                                                                                                                                                                                                                                                                                                                                                                                                                                                                                                                                                                                                                                                                                                      | 379 x 650 x 367 m      | Dimensions (W $\times$ H $\times$ D) |
| Weather protection IP54 Enclosure material Plywood, wear-resistant paint Speaker protection Steel grill, acoustically transparent                                                                                                                                                                                                                                                                                                                                                                                                                                                                                                                                                                                                                                                                                                                                                                                                                                                                                                                                                                                                                                                                                                                                                                                                                                                                                                                                                                                                                                                                                                                                                                                                                                                                                                                                                                                                                                                                                                                                                                                              | 24 kg / 26 kg          | Weight (Net/Shipping)                |
| Enclosure material Plywood, wear-resistant paint  Speaker protection Steel grill, acoustically transparent                                                                                                                                                                                                                                                                                                                                                                                                                                                                                                                                                                                                                                                                                                                                                                                                                                                                                                                                                                                                                                                                                                                                                                                                                                                                                                                                                                                                                                                                                                                                                                                                                                                                                                                                                                                                                                                                                                                                                                                                                     | M10 mounting poir      | Mounting options                     |
| Speaker protection Steel grill, acoustically transparent                                                                                                                                                                                                                                                                                                                                                                                                                                                                                                                                                                                                                                                                                                                                                                                                                                                                                                                                                                                                                                                                                                                                                                                                                                                                                                                                                                                                                                                                                                                                                                                                                                                                                                                                                                                                                                                                                                                                                                                                                                                                       | IP54                   | Weather protection                   |
|                                                                                                                                                                                                                                                                                                                                                                                                                                                                                                                                                                                                                                                                                                                                                                                                                                                                                                                                                                                                                                                                                                                                                                                                                                                                                                                                                                                                                                                                                                                                                                                                                                                                                                                                                                                                                                                                                                                                                                                                                                                                                                                                | Plywood, wear-resistar | Enclosure material                   |
|                                                                                                                                                                                                                                                                                                                                                                                                                                                                                                                                                                                                                                                                                                                                                                                                                                                                                                                                                                                                                                                                                                                                                                                                                                                                                                                                                                                                                                                                                                                                                                                                                                                                                                                                                                                                                                                                                                                                                                                                                                                                                                                                |                        | Speaker protection                   |