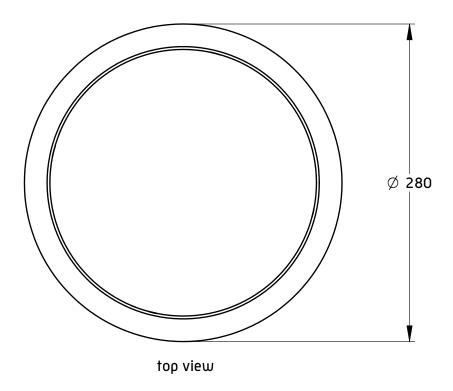

## **specifications** stratospherix

| Frequency Range    | 40Hz - 20kHz (in room response)                          |
|--------------------|----------------------------------------------------------|
| Power Handling     | 20 - 200 Watts RMS recommended amplifier power           |
| Sensitivity        | 93dB SPL - 2.83V at 1m                                   |
| Impedance          | Nominal 6 Ohms (Minimum 5.3 Ohms)                        |
| Configuration      | Dual concentric 2-way                                    |
| Bass Driver        | Cast aluminium basket, 200mm (8") curvilinear            |
|                    | polyproplene driver, 38mm (1½") voice coil wound on high |
|                    | temperature kapton former                                |
| High Frequency     | 45mm (1¾") high sensitivity mylar dome compression       |
| Driver             | driver firing through the bass driver pole piece         |
| Enclosure Type     | Acoustically treated infinite baffle                     |
| Weather Resistance | Dust and splash resistant, IP54 rated                    |
| Dimensions         | 280mm diameter x 180mm mounting depth                    |
| Cutout Diameter    | 247mm recommended                                        |
| Weight             | 5kg                                                      |