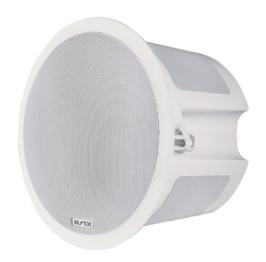

## stratospherix concealed audio

- in-ceiling speaker
- suitable for indoor and outdoor use
- weatherproof design
- · high power commercial grade driver

The Stratospherix is a high quality in-ceiling loudspeaker featuring a semi-enclosed back-box.

It employs a large 200mm (8")bass driver with concentric professional grade compression tweeter, for high power handling and sensitivity. The dual concentric driver configuration guarantees uniform sound coverage in all directions.

The bass driver features a weather proof polypropylene cone, whilst the compression tweeter is protected by an acoustically transparent dust cap. To ensure reliable performance both indoors and outdoors, the grille is corrosion resistant aluminium and all other hardware is stainless steel.