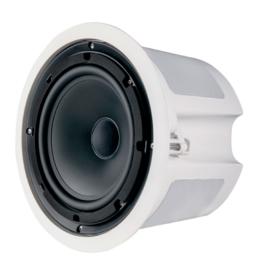

It employs a large 200mm (8")bass driver with concentric professional grade compression tweeter, for high power handling and sensitivity. The dual concentric driver configuration guarantees uniform sound coverage in all directions.

The bass driver features a weather proof polypropylene cone, whilst the compression tweeter is protected by an acoustically transparent dust cap. To ensure reliable performance both indoors and outdoors, the grille is corrosion resistant aluminium and all other hardware is stainless steel.