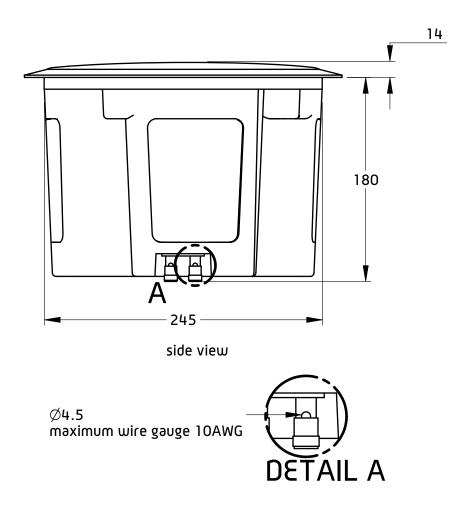

## **specifications** stratospherix

| Frequency Range    | 40Hz - 20kHz (in room response)                          |
|--------------------|----------------------------------------------------------|
| Power Handling     | 20 - 200 Watts RMS recommended amplifier power           |
| Sensitivity        | 93dB SPL - 2.83V at 1m                                   |
| Impedance          | Nominal 6 Ohms (Minimum 5.3 Ohms)                        |
| Configuration      | Dual concentric 2-way                                    |
| Bass Driver        | Cast aluminium basket, 200mm (8") curvilinear            |
|                    | polyproplene driver, 38mm (1½") voice coil wound on high |
|                    | temperature kapton former                                |
| High Frequency     | 45mm (1¾") high sensitivity mylar dome compression       |
| Driver             | driver firing through the bass driver pole piece         |
| Enclosure Type     | Acoustically treated infinite baffle                     |
| Weather Resistance | Dust and splash resistant, IP54 rated                    |
| Dimensions         | 280mm diameter x 180mm mounting depth                    |
| Cutout Diameter    | 247mm recommended                                        |
| Weight             | 5kg                                                      |