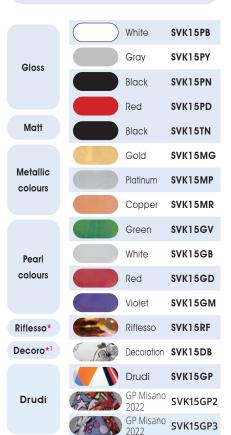

## **Finishes**

4,10

\* This technique is obtained by dissolving salts of noble metals in acids and by applying them on vitrified surfaces. The ceramics of the Goccia™ loudspeakers are then baken for a third time, now at 720°C. This complex technique, developed in the late twenties of the 20th century, is still kept as a secret. Each loudspeaker Goccia™ Riflesso is a unique work of art.

Questa tecnica è ottenuta sciogliendo sali di metalli nobili in acidi e applicandoli su superfici vetrificate. Le gocce vengono messe in forno per la terza volta per una cottura a 720°C. Questa complessa tecnica, messa a punto alla fine degli Anni Venti tutt'ora è custodita come segreto. Ogni Goccia™ Riflesso è un'opera unica.

\*¹ Goccia™ loudspeaker in glazed, white ceramic, hand-decorated with pure platinum. The decoration from Faenza, designed in the 18th century, represents a fanciful flower in an oriental garden with fence and trellises. The decoration has been adapted on the Goccia™ loudspeakers by the Majolica Masters from Faenza.

Goccia™ in ceramica smaltata di colore bianco decorata a mano in platino puro. Il decoro Faentino ideato nel Settecento presenta un fantasioso fiore inserito all'interno di un giardino d'ispirazione orientale con staccionata e graticci adattato dai Maestri Maiolicari Faentini sulla Goccia™ Garvan.