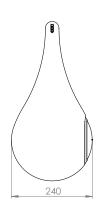

## **Specifications**

| Туре                         | Air suspension     |
|------------------------------|--------------------|
| Power RMS / Max (W)          | 90 / 180           |
| Frequency response (Hz)      | 45 - 20K           |
| Sensitivity dB (2,83V/1m)    | 90                 |
| Nominal impedance $(\Omega)$ | 8                  |
| Cellulose cone Wf Ø (cm)     | 13,0               |
| Silk dome Tw coil Ø (cm)     | 2,5                |
| Speaker cable lenght (cm)    | 150,0              |
| Dimensions H x W x D (cm)    | 48,0 x 24,0 x 24,0 |
|                              |                    |