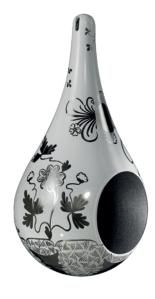

## goccia™

## DROP-SHAPED LOUDSPEAKERS

\*¹ Goccia™ loudspeaker in glazed, white ceramic, hand-decorated with pure platinum. The decoration from Faenza, designed in the 18th century, represents a fanciful flower in an oriental garden with fence and trellises. The decoration has been adapted on the Goccia™ loudspeakers by the Majolica Masters from Faenza.

Goccia™ in ceramica smaltata di colore bianco decorata a mano in platino puro. Il decoro Faentino ideato nel Settecento presenta un fantasioso fiore inserito all'interno di un giardino d'ispirazione orientale con staccionata e graticci adattato dai Maestri Maiolicari Faentini sulla Goccia™ Garvan.