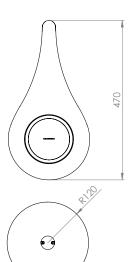

## **Specifications**

| Туре                         | Air suspension     |
|------------------------------|--------------------|
| Power RMS / Max (W)          | 90 / 180           |
| Frequency response (Hz)      | 45 - 20K           |
| Sensitivity dB (2,83V/1m)    | 90                 |
| Nominal impedance $(\Omega)$ | 8                  |
| Cellulose cone Wf Ø (cm)     | 13,0               |
| Silk dome Tw coil Ø (cm)     | 2,5                |
| Speaker cable lenght (cm)    | 150,0              |
| Dimensions H x W x D (cm)    | 48,0 x 24,0 x 24,0 |
|                              |                    |