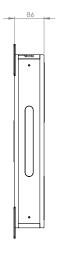

## Loudspeaker (8 $\Omega$ )

| Black                           |  |
|---------------------------------|--|
| Custom RAL colours (on request) |  |

SA320H

SA320C

| Material                     | Wood                                                             |
|------------------------------|------------------------------------------------------------------|
| Туре                         | 2 way Passive radiator                                           |
| Loudspeaker $\emptyset$ (cm) | WF $1x16.0 + DR$ horn $1x2.6 + PR$ ( passive radiator ) $1x20.0$ |
| Power RMS (W)                | 150                                                              |
| Max Power (W)                | 300                                                              |
| Frequency response (Hz)      | 68 - 20K                                                         |
| Sensitivity dB (2,83V/1m)    | 92                                                               |
| Nominal impedance $(\Omega)$ | 8                                                                |
| Dimensions H x W x D (cm)    | 50,0 x 36,0 x 8,6                                                |
| Weight (Kg)                  | 10,3                                                             |