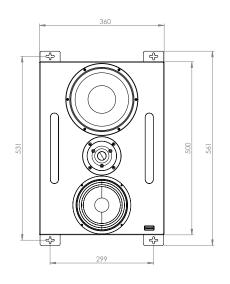

## Loudspeaker (8 $\Omega$ )

| Black                           |  |
|---------------------------------|--|
| Custom RAL colours (on request) |  |

SA320H

SA320C

| Material                     | Wood                                                             |
|------------------------------|------------------------------------------------------------------|
| Туре                         | 2 way Passive radiator                                           |
| Loudspeaker $\emptyset$ (cm) | WF $1x16.0 + DR$ horn $1x2.6 + PR$ ( passive radiator ) $1x20.0$ |
| Power RMS (W)                | 150                                                              |
| Max Power (W)                | 300                                                              |
| Frequency response (Hz)      | 68 - 20K                                                         |
| Sensitivity dB (2,83V/1m)    | 92                                                               |
| Nominal impedance $(\Omega)$ | 8                                                                |
| Dimensions H x W x D (cm)    | 50,0 x 36,0 x 8,6                                                |
| Weight (Kg)                  | 10,3                                                             |