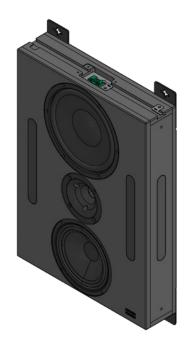

## Loudspeaker (8 $\Omega$ )

| Black                           |  |
|---------------------------------|--|
| Custom RAL colours (on request) |  |

SA320H

SA320C

| Material                     | Wood                                                             |
|------------------------------|------------------------------------------------------------------|
| Туре                         | 2 way Passive radiator                                           |
| Loudspeaker $\emptyset$ (cm) | WF $1x16.0 + DR$ horn $1x2.6 + PR$ ( passive radiator ) $1x20.0$ |
| Power RMS (W)                | 150                                                              |
| Max Power (W)                | 300                                                              |
| Frequency response (Hz)      | 68 - 20K                                                         |
| Sensitivity dB (2,83V/1m)    | 92                                                               |
| Nominal impedance $(\Omega)$ | 8                                                                |
| Dimensions H x W x D (cm)    | 50,0 x 36,0 x 8,6                                                |
| Weight (Kg)                  | 10,3                                                             |