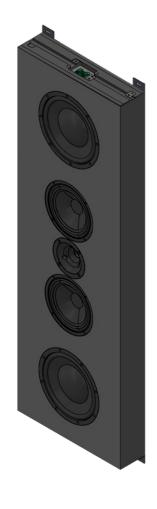

## Loudspeaker (4 $\Omega$ )

| Black                           |  |
|---------------------------------|--|
| Custom RAL colours (on request) |  |

\$A520H \$A520C

| Material                     | Wood                                                             |
|------------------------------|------------------------------------------------------------------|
| Туре                         | 2 way Passive radiator                                           |
| Loudspeaker Ø (cm)           | WF 2 x 16,0 + DR horn 1 x 2,6 + PR ( passive radiator ) 2 x 20,0 |
| Power RMS (W)                | 300                                                              |
| Max Power (W)                | 600                                                              |
| Frequency response (Hz)      | 62 - 20K                                                         |
| Sensitivity dB (2,83V/1m)    | 95                                                               |
| Nominal impedance $(\Omega)$ | 4                                                                |
| Dimensions H x W x D (cm)    | 110,0 x 36,0 x 8,6                                               |
| Weight (Kg)                  | 11,8                                                             |