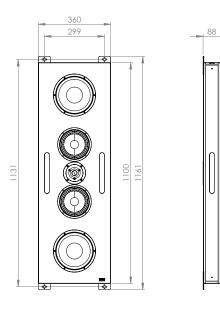

## Loudspeaker (4 $\Omega$ )

| Black                           |  |
|---------------------------------|--|
| Custom RAL colours (on request) |  |

\$A520H \$A520C

| Material                     | Wood                                                             |
|------------------------------|------------------------------------------------------------------|
| Туре                         | 2 way Passive radiator                                           |
| Loudspeaker Ø (cm)           | WF 2 x 16,0 + DR horn 1 x 2,6 + PR ( passive radiator ) 2 x 20,0 |
| Power RMS (W)                | 300                                                              |
| Max Power (W)                | 600                                                              |
| Frequency response (Hz)      | 62 - 20K                                                         |
| Sensitivity dB (2,83V/1m)    | 95                                                               |
| Nominal impedance $(\Omega)$ | 4                                                                |
| Dimensions H x W x D (cm)    | 110,0 x 36,0 x 8,6                                               |
| Weight (Kg)                  | 11,8                                                             |